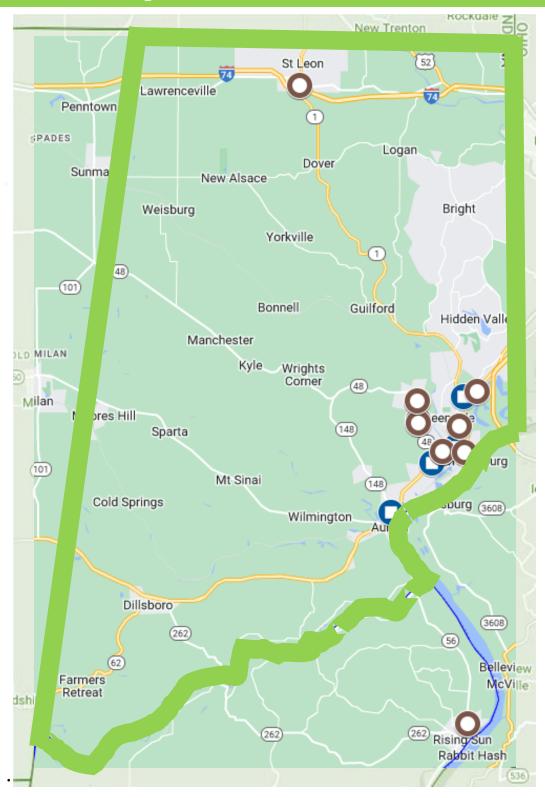

#### **MAP KEY**

Autism Resources

Mental Health Resources

Substance Misuse Resources

#### **Bridges Counseling**

This provider offers services for Anger Management; Divorce Recovery/ Blended Families; Codependency; Self-Harm; Grief and Loss; and Substance Abuse. Options include Behavioral Health in-home Programs, and Individual Therapeutic.

#### Community Advocating for Substance-Abuse Awareness 🖤 💋

Services include Individual Therapeutic Counseling, and Group Therapeutic Counseling.

Website: <a href="https://dearborncountycasa.com/">https://dearborncountycasa.com/</a>

### Community Mental Health Center (PLAZA OUTPATIENT OFFICE)

Provider Treatment options include, Depression; Anxiety; ADHD; PTSD; Medication Management; and psychotherapy treatment options. Services include individual Therapeutic, Group Therapeutic, Outpatient Services, and a Psychiatric Facility.

#### Community Mental Health Center (SOUTH INTENSIVE FAMILY SERVICES) 🛛 🗸 🖐

Provider Treatment options include Depression; Anxiety; ADHD; PTSD; Medication Management; and Psychotherapy Treatments. Options include Individual Therapeutic Counseling, Group Therapeutic Counseling, Outpatient Services, and a Psychiatric Facility.

#### Community Mental Health Center (TIP OFFICE) I

Provider Treatment options include Depression; Anxiety; ADHD; PTSD; Medication Management; and Psychotherapy Treatments. Options include Individual Therapeutic Counseling, Group Therapeutic Counseling, Outpatient Services, and a Psychiatric Facility.

### Community Mental Health Center Inc 📗 🗸 🕀

Provider Treatment options include Depression; Anxiety; ADHD; PTSD; Medication Management; and Psychotherapy treatments. Options include Inpatient Services including Inpatient Acute\* (short term), Online Visits (Telehealth and/or Telephonic), Outpatient Services including Intensive Outpatient Services\*.

#### Community Mental Health Center Inc 📗 🗸

Provider Treatment options include Depression; Anxiety; ADHD; PTSD; Medication Management; and Psychotherapy Treatments. Options include Individual Therapeutic Counseling, Group Therapeutic Counseling, Outpatient Services, and a Psychiatric Facility.

#### Community Mental Health Center Inc 🛚 🗸

Provider Treatment options include Depression; Anxiety; ADHD; PTSD; Medication Management; and Psychotherapy Treatments. Options include individual Therapeutic Counseling, Group Therapeutic Counseling, Outpatient Services, and a Psychiatric Facility.

#### Community Mental Health Center Inc. (PLAZA OUTPATIENT OFFICE) 📗 🗸

This provider offers treatments for Gambling Addiction; Recovery Support Services; Employment Services; Crisis Cervices; Psychiatric Counseling; and Medication management. Options include individual Therapeutic Counseling.

#### East Indiana Treatment LLC 📗 🗸 🍠

This provider offers Buprenorphine Maintenance; Methadone Maintenance; Suboxone Maintenance; Vivitrol Maintenance; and Outpatient Detox. Options include Medication Assisted Treatments, Outpatient Services including Intensive Outpatient Services, Individual and group counseling.

### Groups Recover Together 📗 🗸 🎾

Options include Group Therapeutic.

Website: <a href="https://locations.joingroups.com/in/lawrenceburg/groups-recover-together-lawrenceburg-in-grt022.html">https://locations.joingroups.com/in/lawrenceburg/groups-recover-together-lawrenceburg-in-grt022.html</a>

#### Meaningful Day Services 📗 🗸 💥 💥

This provider offers Adult Day Services; After School Program; and Wellness Coordination. Options include Applied Behavioral Analysis (ABA), Residential Treatment Center (long term), Speech Therapy, Employment Services, Occupational Therapy, PAC and Respite.

### SonderMind 🗐 🗸

This provider offers Family and Marriage Counseling. Options include Group Therapeutic, Individual Therapeutic, and Online Visits (Telehealth and/or Telephonic).

Website: <a href="https://www.sondermind.com/">https://www.sondermind.com/</a>

### St. Elizabeth Physicians Journey Recovery Center 📗 🗸 💋

This provider offers recovery support services; Methadone Maintenance; Suboxone Maintenance; Group Counseling; Individual Counseling; and Education Programs.

### Total Care Therapy 🞚 🗸 🛠 🖐

This provider offers Benefit Checks; School Support; Initial Assessments; Parent Training; and Consulting. Options include Applied Behavioral Analysis (ABA).

Website: <a href="https://www.totalcareaba.com/">https://www.totalcareaba.com/</a>