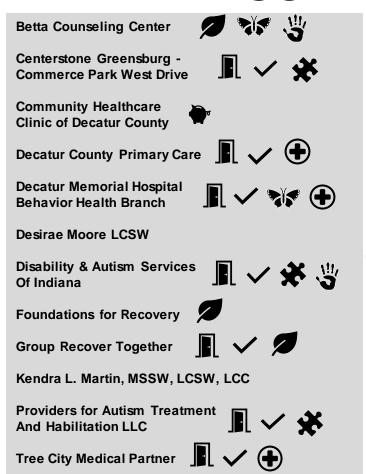

# Batta Counseling Center 💋 🦮 🖑

This provider offers Marriage and Family Counseling; Conflict Management/Communication; Parenting/Life Skills: Family/Couple Relationships: Behavioral Issues: Adoption Adjustment/Attachment Bonding: Family Relationships; Emotional Disabilities; Healthy Aging; Retirement Adjustment; Sharing Life and Wisdom; Connecting to Community; Individual Counseling; Divorce Recovery; Grief & Loss; Depression/Anxiety; and Drug & Alcohol Addictions Recovery. Options also include Group Therapeutic Counseling, Individual Therapeutic Counseling, Online Visits (Telehealth and/or Telephonic). Seniors and Youth are served.

### Centerstone Greensburg - Commerce Park West Drive 📳 🗸 🛠

This provider offers services for Addiction; Anxiety; Anger Disorders; Bipolar Disorders; Depression; Stress; Trauma and PTSD; Trouble at Work or School; Early Childhood Services; Early Head Start; Parenting Classes; Autism and Intellectual Disabilities; Therapeutic Foster Care and Adoption; Teen Health and Wellness Educational Therapeutic Intervention; School-Based Counseling Services; Psychiatric Evaluation and Treatment; Medication Evaluation and Management; Case Management; In-Home Counseling; Schizophrenia; and ADHD. Offerings include Group Therapeutic Counseling, Individual Therapeutic Counseling, Inpatient Services including Inpatient Acute (short term), Medication Assisted Treatments, Online Visits (including Telehealth and/or Telephonic), Outpatient Services including Intensive Outpatient Services, Partial Hospitalization, Psychiatric Facility, Rehabilitation, and Therapy.

#### Community Healthcare Clinic of Decatur County

This provider offers services for community Mental Health and Wellness Resources. Free services are offered every other Tuesday from 9am -11am and Thursday from 5pm-9pm.

### Decatur County Primary Care 📗 🗸 🕩

This provider offers Mental Health Services for Crisis; Anxiety; Depression; Grief/Loss; Serious Mental Illness; and Relationship Conflicts.

Website: https://www.dcmh.net/health-services/family-medicine/decatur-county-primary-care/

#### **Decatur Memorial Hospital Behavior Health Branch**

This provider offers Mental Health Services for Crisis Intervention; Grief/Loss; Chronic Illness; Caregiving; Hopelessness & Loneliness; and Difficulties with Life Transitions. Options include Group Therapeutic Counseling, and Individual Therapeutic Counseling. Seniors are served.

#### **Desirae Moore LCSW**

This provider offers Mental Health Services for Crisis; Anxiety & Depression; Grief/Loss; Serious Mental Illness; and Relationship Conflicts.

Website: https://www.dcmh.net/doctor/desirae\_moore/ Address: 955 N. Michigan Avenue, Greenburg, IN

# Disability & Autism Services of Indiana

Services include Applied Behavioral Analysis (ABA), Behavioral Health in-home Programs, Group Therapeutic Counseling, and Individual Therapeutic Counseling. This provider offers Center-Based and Home-Based ABA Therapy.

#### Foundations for Recovery

This provider offers Addiction Services; 12 Step Recovery Program; Life Skill Development; and Help with Gainful Employment. Options include Group Therapeutic Counseling, Individual Therapeutic Counseling, and Inpatient Services including Inpatient Acute (short term).

#### **Groups Recover Together**

This provider offers Substance Abuse Recovery and Therapy; Medication Assisted Treatments; Group Therapy; and Individual Therapy. Options include Group Therapeutic Counseling, Individual Therapeutic Counseling, Medication Assisted Treatments, Online Visits (Telehealth and/or Telephonic), Psychiatric Facility, Rehabilitation, and Therapy.

#### Kendra L. Martin, MSSW, LCSW, LLC

This provider offers Individual, Family, and Couples' Therapy. Services also include Group Therapeutic Counseling, and Individual Therapeutic Counseling.

Website: https://www.inclusiveoptions.com/

#### Providers for Autism Treatment and Habilitation LLC 📗 🗸 🗴

This provider offers Applied Behavioral Analysis (ABA) Therapy; Research Based Interventions; Functional Communication Training; Social Skills Training; Natural Environment Teaching; Community-Based Therapy; Home Based Therapy; and Verbal Based Therapy. Services include Behavioral Health In-Home Programs, Group Therapeutic Counseling, and Individual Therapeutic Counseling.

#### Tree City Medical Partners 📙 🗸 🕀

Located within a hospital facility. This provider offers Mental Health Services.

Website: <a href="https://www.dcmh.net/health-services/family-medicine/tree-city-medical-partners/">https://www.dcmh.net/health-services/family-medicine/tree-city-medical-partners/</a>