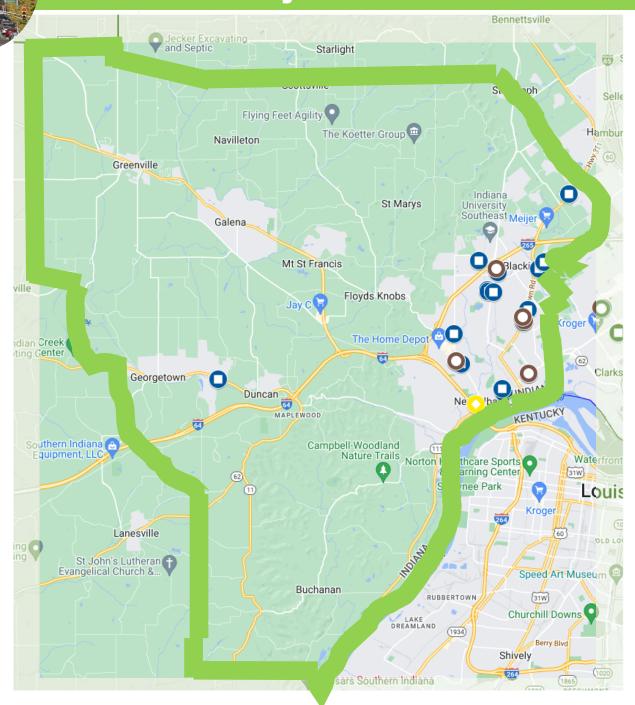

#### MAP KĚY





Resources





# SUMMARY







Accepting New Patients



Anthem Programs



**Active Military &** Veteran Resources



**Autism Support** 



Disability Support



**FREE Resources** 



**Hospital Facility** 





Senior Resources



**Substance Misuse** Support



**Women's Support** 



**Youth Resources** 





Adapt for Life - Center for ABA and Autism 📗 🗸 💥

This provider offers autism services ages 6 years to adulthood. Options include Applied Behavioral Analysis (ABA)\*, Group Therapeutic, Individual Therapeutic, Rehabilitation and Therapy

812-590-2157

812-252-4686

Website: http://fhcenters.org/

Address: 3216 Ballard Lane, New Albany, IN 47150 Phone:

Advanced Care House Calls of Indiana 📘 🧹

This provider offers Palliative Care.

Website: https://lhcgroup.