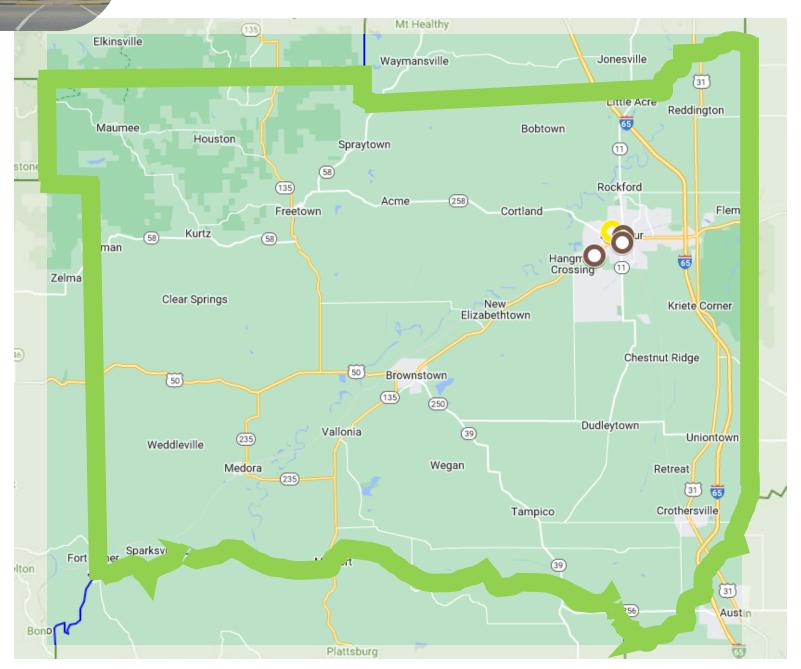

## **JACKSON County Mental Health Resources**

## MAP KEY

Resources

Mental Health Resources

## **JACKSON County Mental Health Resources**

Centerstone

This provider offers Mental Health Support Services for Substance Misuse.

Website: <a href="https://centerstone.org/">https://centerstone.org/</a>

Address: 1443 Corporate Way Seymour, IN Phone: (812) 337-2350

Groups Recover Together (Recover Together)

This provider offers Mental Health Support Services for Drug Addiction, and Group Therapy. Services include Group Therapeutic Counseling, Medication Assisted Treatments, Online Visits (telehealth and/or telephonic), and rehabilitation & therapy.

Website: <a href="https://locations.joingroups.com/in/newcastle/groups-recover-together-new-castle-in-grt083.html">https://locations.joingroups.com/in/newcastle/groups-recover-together-new-castle-in-grt083.html</a>

**Address:** 321 Bruce St, Seymour, IN **Phone:** (812) 200-2789

New Beginnings Recovery Center 📗 🗸 💋

This provider offers Individual Therapy, Group Therapy, Family Therapy, Marriage & Couples Counseling, Substance Abuse Therapy & Recovery. Options include Applied Behavioral Analysis (ABA), Group Therapeutic Counseling, Individual Therapeutic Counseling, Online Visits (Telehealth and/or Telephonic), and Rehabilitation & Therapy.

Website: <a href="https://www.southeastindianaaddictioncenter.com">https://www.southeastindianaaddictioncenter.com</a>

**Address:** 105 W 2nd St, Seymour, IN **Phone:** (812) 271-2300

Renew Behavior Services

This provider offers Autism Treatment Programs. Services also include Applied Behavioral Analysis (ABA), and Individual Therapeutic Counseling.

Website: <a href="https://renewbehavior.hi5aba.com/">https://renewbehavior.hi5aba.com/</a>

**Address:** 524 N Elm, Seymour, IN **Phone:** (812) 569-4884

**Accepting New Patients** 

Disability Support

**Senior Resources** 

Substance Misuse Support

Women's Support

Youth Resources