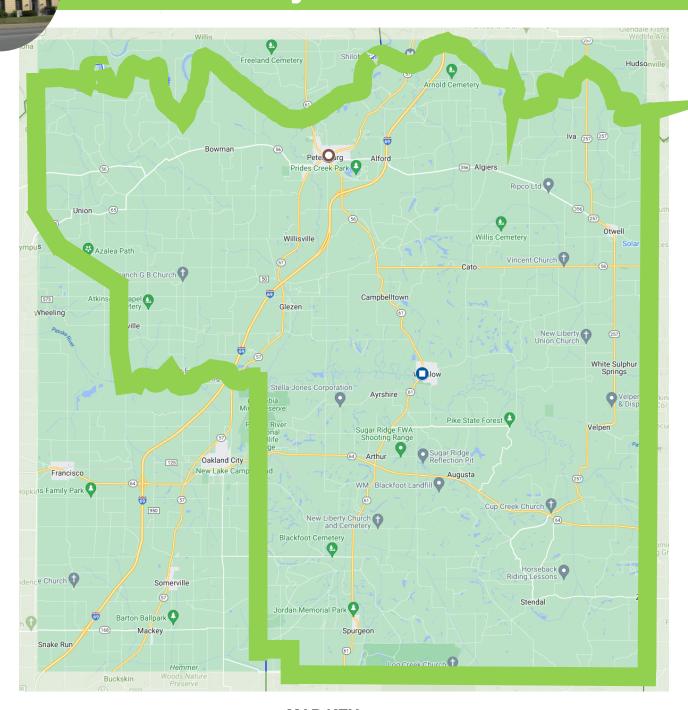

#### **MAP KEY**

5659 S State Road 61 Winslow, IN Address: Phone: (812) 437-0038

https://www.gshvin.org/locations/petersburg-samaritan-center/

Address: 611 E. Main Street Petersburg, IN Phone: (812)354-8785

Website: https://www.gshvin.org/locations/petersburg-samaritan-center/

Address: 611 E. Main Street Petersburg, IN Phone: (812)354-8785

**Accepting New Patients** 

**Anthem Programs** 

**Active Military &** Veteran Resources