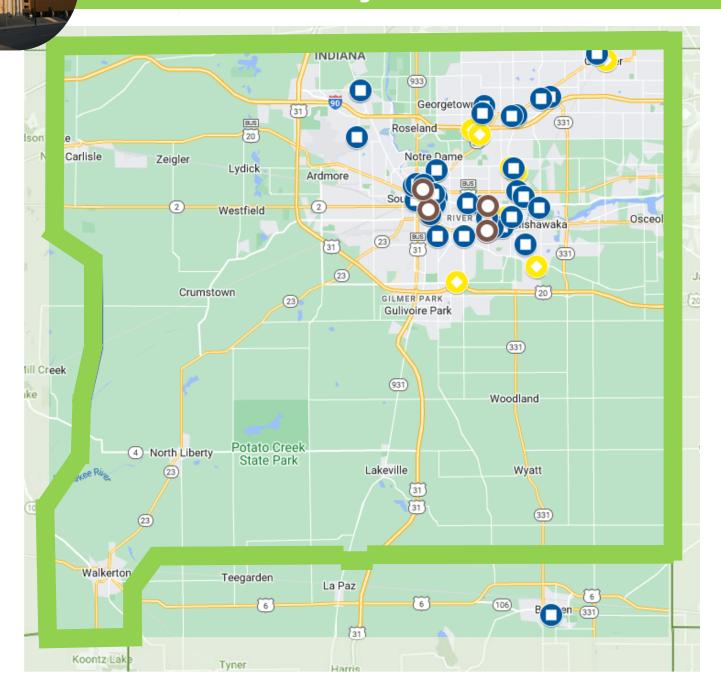

#### **MAP KEY**









# SUMMARY







Accepting New Patients



Anthem Programs



**Active Military &** 



**Veteran Resources** 





Disability Support



**FREE Resources** 



**Hospital Facility** 





Senior Resources



**Substance Misuse** Support



Women's Support



**Youth Resources** 



# SUMMARY







Accepting New Patients



Anthem Programs



**Active Military &** Veteran Resources



**Autism Support** 



Disability Support



**FREE Resources** 



**Hospital Facility** 





Senior Resources



**Substance Misuse** Support



**Women's Support** 





**Youth Resources** 





This provider offers mental health services. Options include applied behavioral analysis (ABA).

https://sites.google.com/adaptivebx.com/adaptive-solutions-llc/home?pli=1

Address:

7