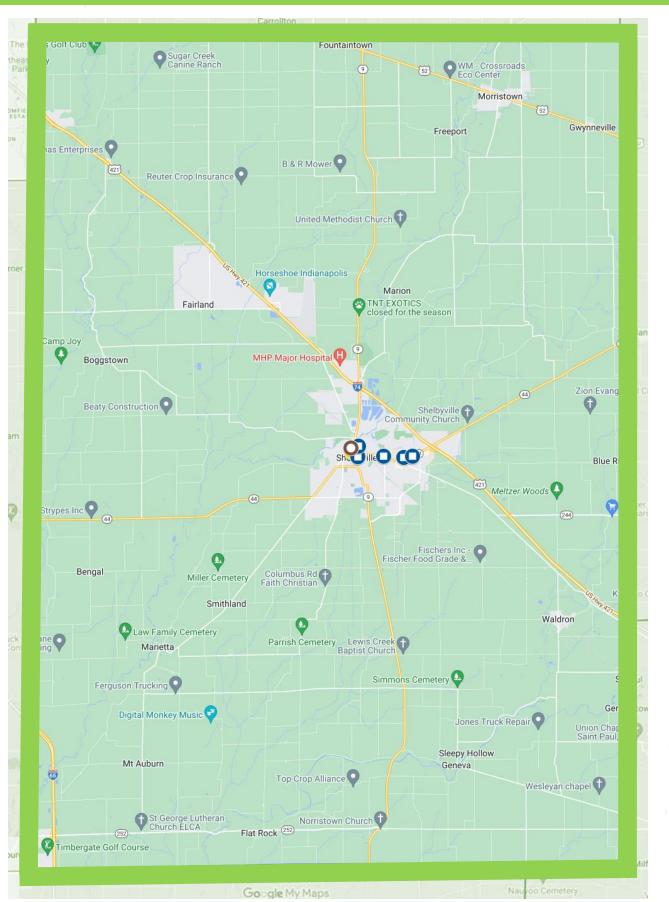

### MAP KEY

Autism Resources

Mental Health Resources

> O Substance Misuse Resources

# **SHELBY County Mental Health Resources**