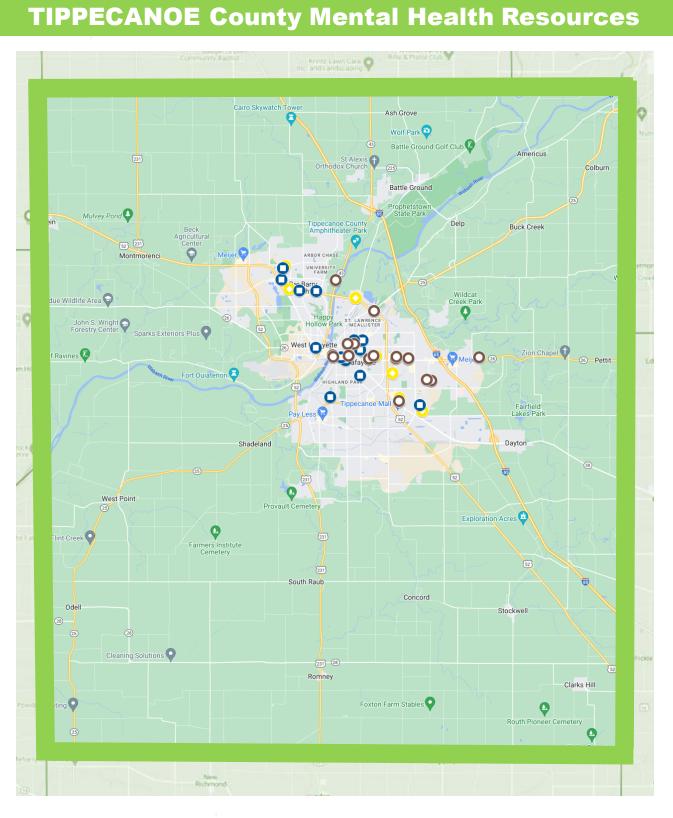

# Autism Resources

MAP KEY

Mental Health Resources

> O Substance Misuse Resources